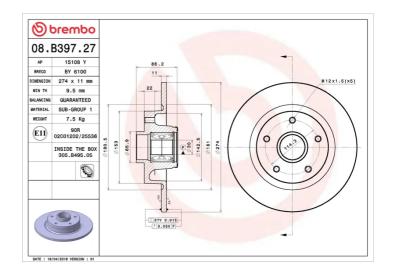

## **Technical specifications**

| EAN code<br><b>8020584227930</b> | Axle<br><b>Rear</b> | Diameter Ø  274 mm              |
|----------------------------------|---------------------|---------------------------------|
| Thickness (TH) 11 mm             | Height (A) 86 mm    | Number of holes (C) <b>5</b>    |
| Brake disc type<br><b>Solid</b>  | Centering (B) 30 mm | Min. thickness<br><b>9,5</b> mm |