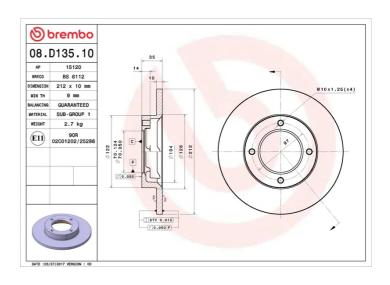

#### **Technical specifications**

| EAN code        | Axle          | Diameter Ø          |
|-----------------|---------------|---------------------|
| 8020584228807   | Front         | <b>212</b> mm       |
| Thickness (TH)  | Height (A)    | Number of holes (C) |
| <b>10</b> mm    | <b>35</b> mm  | 4                   |
| Brake disc type | Centering (B) | Min. thickness      |
| Solid           | <b>70</b> mm  | <b>9</b> mm         |