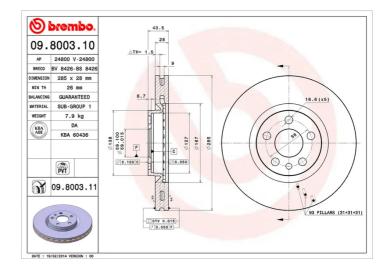

## **Technical specifications**

| EAN code          | Axle           |
|-------------------|----------------|
| 8020584023464     | Front and rear |
| Thickness (TH)    | Height (A)     |
| <b>28</b> mm      | <b>44</b> mm   |
| Brake disc type   | Centering (B)  |
| <b>Ventilated</b> | <b>59</b> mm   |

|        | iameter Ø<br><b>85</b> mm |
|--------|---------------------------|
| N<br>5 | umber of holes            |

(C)

Min. thickness

**26** mm

Tightening torque

**100** Nm