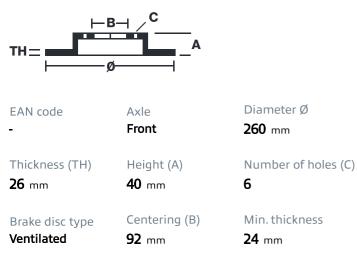

# () brembo



## BRAKE DISC 09.8066.10

The 09.8066.10 brake disc is synonymous with reliability

The Brembo brake disc is fully interchangeable with an Original Equipment brake disc. The control of the entire production cycle allows Brembo to offer brake discs with outstanding performance levels, reliability, durability and comfort in all conditions of use. All Brembo brake discs are accompanied by the ECE-R90 homologation.

- OE-equivalent
- Brembo quality
- ECE-R90 certificate
- Safety

#### **Technical specifications**



#### COMPATIBLE VEHICLES

### **COMPATIBLE OE PART NUMBERS**

| 4020625400 | NISSAN             |
|------------|--------------------|
| 4020625401 | NISSAN             |
| 402069Z000 | NISSAN             |
| 4020625401 | NISSAN (ZHENGZHOU) |