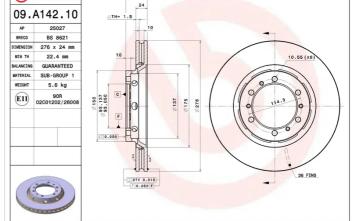

#### **Technical specifications**

| EAN code                             | Axle                          | Diameter Ø          |
|--------------------------------------|-------------------------------|---------------------|
| <b>8020584027943</b>                 | Front                         | <b>276</b> mm       |
| Thickness (TH)                       | Height (A)                    | Number of F         |
| <b>24</b> mm                         | <b>45</b> mm                  | <b>6</b>            |
| Brake disc type<br><b>Ventilated</b> | Centering (B)<br><b>93</b> mm | Min.thickne 22,4 mm |