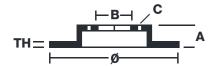

## **Technical specifications**

| EAN code          | Axle          | Diamete      |
|-------------------|---------------|--------------|
| 8020584018859     | Front         | 255 mm       |
| Thickness (TH)    | Height (A)    | Number       |
| <b>25</b> mm      | <b>42</b> mm  | <b>4</b>     |
| Brake disc type   | Centering (B) | Min. thic    |
| <b>Ventilated</b> | <b>74</b> mm  | <b>23</b> mm |

| Diameter Ø<br>255 mm            |
|---------------------------------|
| Number of holes (C)<br><b>4</b> |
| Min. thickness                  |