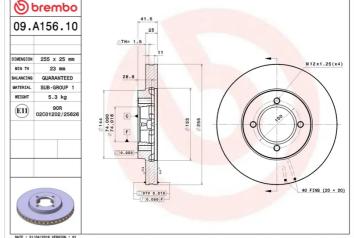

## **Technical specifications**

| EAN code          | Axle          | Diamete      |
|-------------------|---------------|--------------|
| 8020584018859     | Front         | 255 mm       |
| Thickness (TH)    | Height (A)    | Number       |
| <b>25</b> mm      | <b>42</b> mm  | <b>4</b>     |
| Brake disc type   | Centering (B) | Min. thic    |
| <b>Ventilated</b> | <b>74</b> mm  | <b>23</b> mm |

| Diameter Ø<br>255 mm            |
|---------------------------------|
| Number of holes (C)<br><b>4</b> |
| Min. thickness                  |