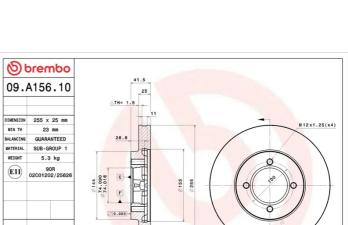

## **Technical specifications**

| EAN code          | Axle          | Diamete      |
|-------------------|---------------|--------------|
| 8020584018859     | Front         | 255 mm       |
| Thickness (TH)    | Height (A)    | Number       |
| <b>25</b> mm      | <b>42</b> mm  | <b>4</b>     |
| Brake disc type   | Centering (B) | Min. thic    |
| <b>Ventilated</b> | <b>74</b> mm  | <b>23</b> mm |

| Diameter Ø<br>255 mm            |
|---------------------------------|
| Number of holes (C)<br><b>4</b> |
| Min. thickness                  |