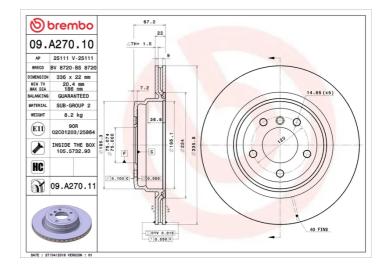

#### **Technical specifications**

| EAN code             | Axle          |
|----------------------|---------------|
| <b>8020584017036</b> | <b>Rear</b>   |
| Thickness (TH)       | Height (A)    |
| <b>22</b> mm         | <b>67</b> mm  |
| Brake disc type      | Centering (B) |
| <b>Ventilated</b>    | <b>75</b> mm  |

#### Tightening torque

120 Nm

| Diameter Ø<br><b>336</b> mm     |
|---------------------------------|
| Number of holes (C)<br><b>5</b> |

Min. thickness **20,4** mm