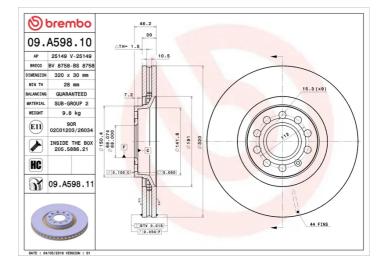

### **Technical specifications**

| EAN code          | Axle          |
|-------------------|---------------|
| 8020584018927     | Front         |
| Thickness (TH)    | Height (A)    |
| <b>30</b> mm      | <b>46</b> mm  |
| Brake disc type   | Centering (B) |
| <b>Ventilated</b> | <b>68</b> mm  |

#### Tightening torque

120 Nm

| Diameter Ø<br><b>320</b> mm     |
|---------------------------------|
| Number of holes (C)<br><b>5</b> |
| Min. thickness                  |

28 mm