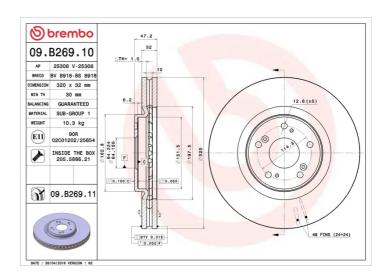

## **BRAKE DISC 09.B269.10**

## **Technical specifications**

| EAN code<br><b>8020584038246</b>  | Axle<br>Front              | Diameter Ø  320 mm          |
|-----------------------------------|----------------------------|-----------------------------|
| Thickness (TH) <b>32</b> mm       | Height (A) 47 mm           | Number of holes (C) 5       |
| Brake disc type <b>Ventilated</b> | Centering (B) <b>64</b> mm | Min. thickness <b>30</b> mm |

Tightening torque

**108** Nm

**COMPATIBLE VEHICLES** 