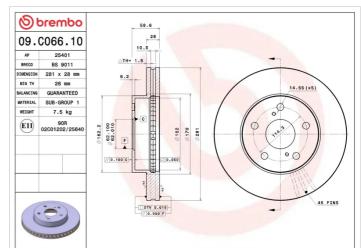

# () brembo

## BRAKE DISC 09.C066.10

The 09.C066.10 brake disc is synonymous with reliability

The Brembo brake disc is fully interchangeable with an Original Equipment brake disc. The control of the entire production cycle allows Brembo to offer brake discs with outstanding performance levels, reliability, durability and comfort in all conditions of use. All Brembo brake discs are accompanied by the ECE-R90 homologation.

- OE-equivalent
- Brembo quality
- ECE-R90 certificate
- 🗸 Safety

#### **Technical specifications**





DATE : 22/04/2016 VERSION : 0

#### **COMPATIBLE VEHICLES**

### **COMPATIBLE OE PART NUMBERS**