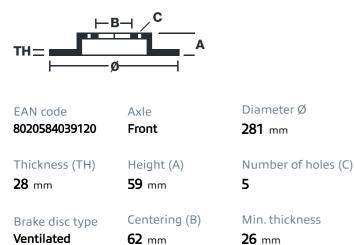

# () brembo

## BRAKE DISC 09.C066.10

The 09.C066.10 brake disc is synonymous with reliability

The Brembo brake disc is fully interchangeable with an Original Equipment brake disc. The control of the entire production cycle allows Brembo to offer brake discs with outstanding performance levels, reliability, durability and comfort in all conditions of use. All Brembo brake discs are accompanied by the ECE-R90 homologation.

- OE-equivalent
- Brembo quality
- ECE-R90 certificate
- 🗸 Safety

#### **Technical specifications**





DATE : 22/04/2016 VERSION : 0

#### **COMPATIBLE VEHICLES**

### **COMPATIBLE OE PART NUMBERS**