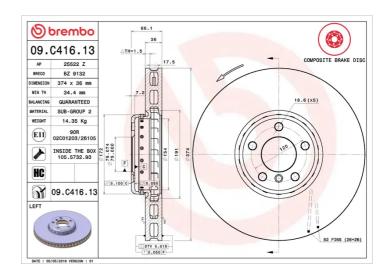

## BRAKE DISC COMPOSITE 09.C416.13

## **Technical specifications**

| EAN code<br><b>8020584039366</b> | Axle<br>Front left         | Diameter Ø <b>374</b> mm      |
|----------------------------------|----------------------------|-------------------------------|
| Thickness (TH) <b>36</b> mm      | Height (A) <b>66</b> mm    | Number of holes (C) 5         |
| Brake disc type Ventilated       | Centering (B) <b>75</b> mm | Min. thickness <b>34,4</b> mm |

## **COMPATIBLE OE PART NUMBERS**

| 34106898731 | BMW |
|-------------|-----|
| 34115789543 | BMW |
| 34116783777 | вми |
| 34116789543 | вмм |