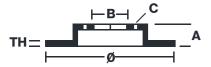

## **Technical specifications**

| EAN code<br><b>8020584039366</b> | Axle<br>Front left         | Diameter Ø <b>374</b> mm      |
|----------------------------------|----------------------------|-------------------------------|
| Thickness (TH) <b>36</b> mm      | Height (A) <b>66</b> mm    | Number of holes (C) 5         |
| Brake disc type Ventilated       | Centering (B) <b>75</b> mm | Min. thickness <b>34,4</b> mm |