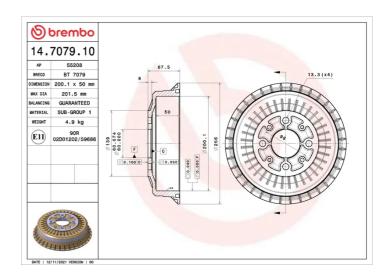

## DRUM 14.7079.10

The 14.7079.10 drum is synonymous with reliability

Brembo has developed several design solutions for drum brakes which combine multiple materials to reduce the overall weight. The most popular range of lamellar graphite cast iron drums is supplemented by cast iron drums with a steel sprocket flange and aluminium drums, whereby only the inner part of the drum on which the shoes operate are made of lamellar cast iron, namely the brake band. Additionally drums with built-in bearing kit and hub are added to this range.

## **Technical specifications**

| EAN code      | Axle            |
|---------------|-----------------|
| 8020584707913 | Rear            |
|               |                 |
| Width         | Height          |
| <b>51</b> mm  | 67,5            |
|               | -               |
| Centering     | Max diame       |
| <b>60</b> mm  | <b>201,5</b> mm |