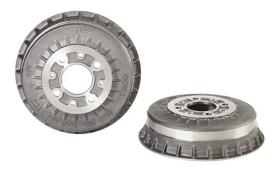

## DRUM 14.7079.10

The 14.7079.10 drum is synonymous with reliability

Brembo has developed several design solutions for drum brakes which combine multiple materials to reduce the overall weight. The most popular range of lamellar graphite cast iron drums is supplemented by cast iron drums with a steel sprocket flange and aluminium drums, whereby only the inner part of the drum on which the shoes operate are made of lamellar cast iron, namely the brake band. Additionally drums with built-in bearing kit and hub are added to this range.