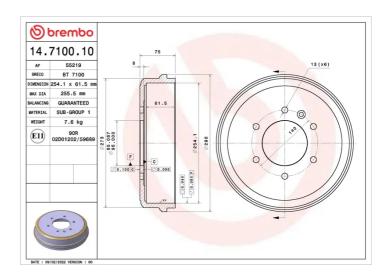

## DRUM 14.7100.10

## **Technical specifications**

EAN code Axle Diameter

8020584710012 Rear 254 mm

Width Height Number of holes
61,5 mm 75 6

Centering Max diameter

255,5 mm

**COMPATIBLE VEHICLES** 