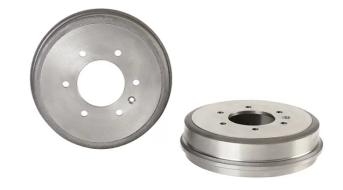

## The 14.7100.10 drum is synonymous with reliability

Brembo has developed several design solutions for drum brakes which combine multiple materials to reduce the overall weight. The most popular range of lamellar graphite cast iron drums is supplemented by cast iron drums with a steel sprocket flange and aluminium drums, whereby only the inner part of the drum on which the shoes operate are made of lamellar cast iron, namely the brake band. Additionally drums with built-in bearing kit and hub are added to this range.