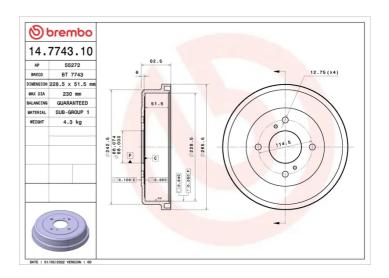

## DRUM 14.7743.10

## **Technical specifications**

| EAN code       | Axle         | Diameter        |
|----------------|--------------|-----------------|
| 8020584774311  | Rear         | <b>228</b> mm   |
|                |              |                 |
| Width          | Height       | Number of holes |
| <b>54,5</b> mm | 62,5         | 4               |
|                |              |                 |
| Centering      | Max diameter |                 |

230 mm

**COMPATIBLE VEHICLES** 