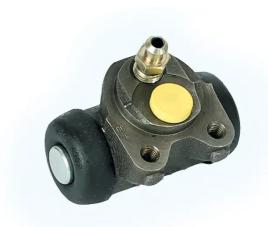

## **BRAKE WHEEL CYLINDER**A 12 148

## The A 12 148 brake wheel cylinder is synonymous with reliability

Brembo brake wheel cylinders are subjected to checks during the entire production process to guarantee their conformity to the strictest standards. Tightness, durability and burst tests are conducted to guarantee the reliability of the product in the most critical conditions of use.

## **Technical specifications**

| EAN code      | Axle           | Diameter        |
|---------------|----------------|-----------------|
| 8432509600887 | Rear           | <b>20,64</b> mm |
| Thursday.     |                |                 |
| Threading     | Braking system | Material        |
| 10 x 1        | Bendix         | Cast Iron       |