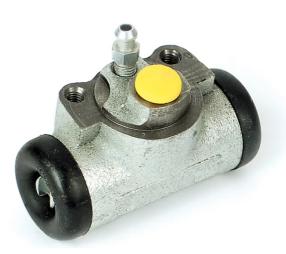

## **BRAKE WHEEL CYLINDER** A 12 572

The A 12 572 brake wheel cylinder is synonymous with reliability

Brembo brake wheel cylinders are subjected to checks during the entire production process to guarantee their conformity to the strictest standards. Tightness, durability and burst tests are conducted to guarantee the reliability of the product in the most critical conditions of use.

#### **Technical specifications**

| EAN code      | Axle      | Diameter        |
|---------------|-----------|-----------------|
| 8432509604816 | Rear      | <b>19,05</b> mm |
|               |           |                 |
| Threading     | Material  |                 |
| 10 x 1        | Cast Iron |                 |