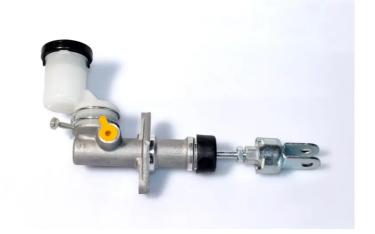

## BRAKE MASTER CYLINDER C 54 009

## The C 54 009 brake master cylinder is synonymous with reliability

Brembo's hydraulic range not only contains braking system components, but also clutch components, including clutch pipes and cylinders, as well as the brake master cylinder. All Brembo brake master cylinders are subjected to rigid operating, tightness (hydraulic and pneumatic) and durability tests.

## **Technical specifications**

Threading Braking system Material

10 X 1 Nabco Aluminium

**COMPATIBLE VEHICLES** 