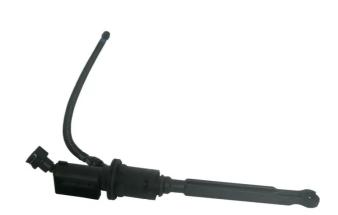

## BRAKE MASTER CYLINDER C 61 017

The C 61 017 brake master cylinder is synonymous with reliability

Brembo's hydraulic range not only contains braking system components, but also clutch components, including clutch pipes and cylinders, as well as the brake master cylinder. All Brembo brake master cylinders are subjected to rigid operating, tightness (hydraulic and pneumatic) and durability tests.

### **Technical specifications**

EAN code Axle Diameter 8432509660454 15,87 mm Material