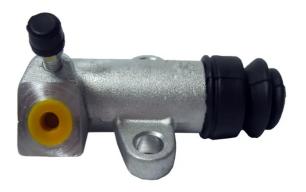

## CLUTCH CYLINDER E 56 038

The E 56 038 clutch cylinder is synonymous with reliability

Brembo's range of clutch cylinders consists not only of external clutch cylinders but also concentric clutch slave cylinders. The concentric clutch slave cylinder combines the functions of the thrust bearing and of the clutch cylinder in a single part. The clutch is therefore operated directly by the concentric actuator which performs the functions of the clutch cylinder and of the thrust bearing.

#### **Technical specifications**

Axle

EAN code **8432509658598**  Diameter **19** mm

Material Aluminium