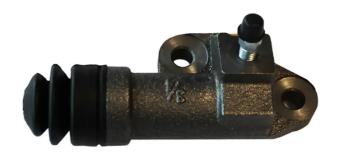

## CLUTCH CYLINDER E 79 003

## The E 79 003 clutch cylinder is synonymous with reliability

Brembo's range of clutch cylinders consists not only of external clutch cylinders but also concentric clutch slave cylinders. The concentric clutch slave cylinder combines the functions of the thrust bearing and of the clutch cylinder in a single part. The clutch is therefore operated directly by the concentric actuator which performs the functions of the clutch cylinder and of the thrust bearing.

## **Technical specifications**

EAN code Diameter 8432509664179 Axle Diameter 19 mm

Threading Material 10 X 1 Cast Iron

**COMPATIBLE VEHICLES** 