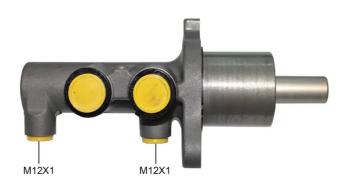

## **Technical specifications**

| EAN code<br><b>8432509637357</b> | Axle           | Diameter<br><b>23,8</b> mm |
|----------------------------------|----------------|----------------------------|
| Threading                        | Braking system | Material                   |
| <b>12 X 1 (2)</b>                | <b>TRW</b>     | <b>Aluminium</b>           |