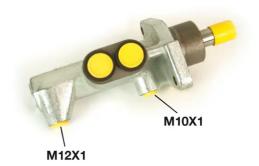

## **Technical specifications**

EAN code
8432509611081

Axle

Diameter
22,2 mm

Threading
10 x 1 (1),12 x 1
(1)

Braking system
ATE

Material
Cast Iron

**COMPATIBLE VEHICLES** 