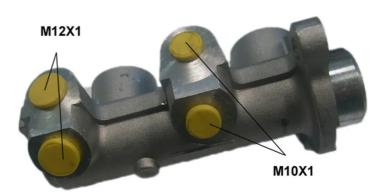

## **Technical specifications**

| EAN code<br><b>8432509637975</b>      | Axle                           | Diameter<br><b>20,64</b> mm  |
|---------------------------------------|--------------------------------|------------------------------|
| Threading<br>12 x 1 (2),10 x 1<br>(2) | Braking system<br><b>DELCO</b> | Material<br><b>Aluminium</b> |