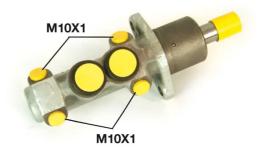

## **Technical specifications**

| EAN code<br><b>8432509612606</b> | Axle           | Diameter<br><b>23,81</b> mm |
|----------------------------------|----------------|-----------------------------|
| Threading                        | Braking system | Material                    |
| <b>10 x 1 (4)</b>                | <b>ATE</b>     | <b>Aluminium</b>            |