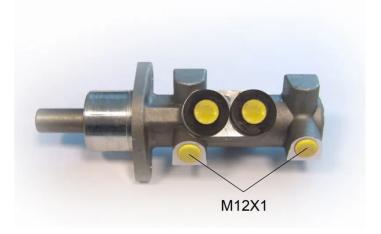

### **Technical specifications**

| Threading                        | Braking system | Material                   |
|----------------------------------|----------------|----------------------------|
| <b>12 x 1 (2)</b>                | <b>ATE</b>     | <b>Aluminium</b>           |
| EAN code<br><b>8432509612934</b> | Axle           | Diameter<br><b>25,4</b> mm |