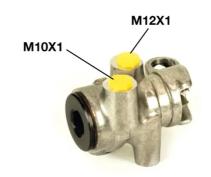

## **BRAKE PROPORTIONING VALVE** R 61 004

Threading

(1)

12 x 1 (1),10 x 1

## The R 61 004 brake proportioning valve is synonymous with reliability

The different load distribution over the front and rear axles during braking requires the adjustment of the braking force itself, which is managed by the brake proportioning valve. The correct operation of Brembo brake proportioning valves is constantly checked on test benches, where durability tests are also conducted, during which the products are subjected to various cycles with variable load and operating temperature.



- ✓ OE-equivalent
- Brembo quality
- Safety
- Durability

## **Technical specifications**

EAN code

Axle

8432509613399

Material Braking system

**Aluminium Bendix** 

**COMPATIBLE VEHICLES** 

## **COMPATIBLE OE PART NUMBERS**

| 486165      | CITROËN |
|-------------|---------|
| 4861A5      | CITROËN |
| 130025008   | FIAT    |
| 1300250080  | FIAT    |
| 1315251080  | FIAT    |
| 46833604    | FIAT    |
| 51837344    | FIAT    |
| K1300250080 | FIAT    |
| K1315251080 | FIAT    |
| 486165      | PEUGEOT |
| 486172      | PEUGEOT |