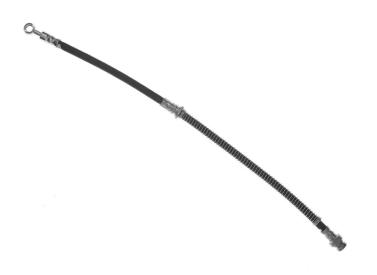

## BRAKE HOSE T 54 047

## The T 54 047 brake hose is synonymous with reliability

Brembo flexible brake hoses are made in Semperit, a material that guarantees superior standards in terms of strength and flexibility. All Brembo pipes are manufactured and tested according to SAE J14014Q / 2010 international standards, which set stringent safety and reliability requirements which the pipes must meet.

## **Technical specifications**

EAN code Axle Length 8432509649978 Front 525 mm

Threading 1

Threading 2

F10X1,25

10

**COMPATIBLE VEHICLES** 