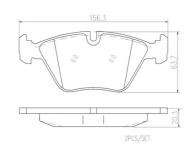

## **Technical specifications**

| EAN code             | Axle         | Thickness     |
|----------------------|--------------|---------------|
| <b>8020584080849</b> | <b>Front</b> | <b>20</b> mm  |
| Width                | Height       | Braking syste |

**155** mm **64** mm **Teves** 

Wear indicator

Prepared for wear indicator

21676,21677

Accessories

With accessories

With anti-squeal shim

With piston clip

2PCS/SET

**COMPATIBLE VEHICLES** 