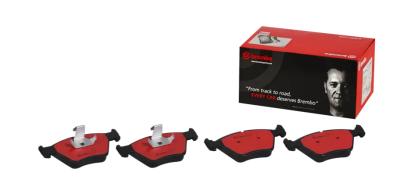

## BRAKE PAD PRIME CERAMIC P06022N

## The P06022N NAO brake pad is synonymous with reliability

Brembo NAO brake pads stand out for their ultimate braking comfort, reduced friction wear and low dust mission, which makes for cleaner rims and reduced maintenance requirements. The advanced friction material in keeping with the strictest environmental standards is the main distinguishing feature of NAO compounds.

- ✓ OE-equivalent
- Brembo quality
- Safety
- Comfort
- Durability
- ✓ Dust reduction
- ✓ With accessories

**155** mm **64** mm **Teves** 

Wear indicator

Prepared for wear indicator

21676,21677

Accessories

With accessories

With anti-squeal shim

With piston clip