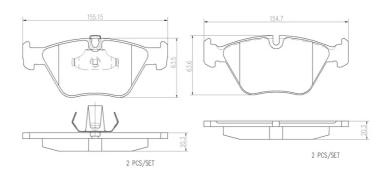

## **Technical specifications**

| EAN code<br><b>8020584109991</b>           | Axle<br><b>Front</b>             | Thickness<br><b>20</b> mm                          |
|--------------------------------------------|----------------------------------|----------------------------------------------------|
| Width<br>155 mm                            | Height<br><b>64</b> mm           | Braking system <b>Teves</b>                        |
| Wear indicator Prepared for wear indicator | WVA number<br><b>21677,21990</b> | Accessories With accessories With anti-squeal shim |