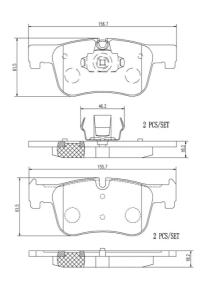

## **Technical specifications**

| Wear indicator Prepared for wear indicator | WVA number <b>25506,25507</b> | Accessories With accessories With anti-squeal shim With piston clip |
|--------------------------------------------|-------------------------------|---------------------------------------------------------------------|
| Width<br><b>156</b> mm                     | Height <b>62</b> mm           | Braking system Teves                                                |
| EAN code<br><b>8020584087992</b>           | Axle<br>Front                 | Thickness  18 mm                                                    |