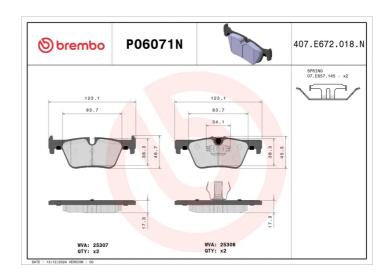

## BRAKE PAD PRIME CERAMIC P06071N

## **Technical specifications**

| EAN code<br><b>8020584081761</b>           | Axle<br>Rear                     | Thickness 17 mm                                                     |
|--------------------------------------------|----------------------------------|---------------------------------------------------------------------|
| Width 123 mm                               | Height <b>45</b> mm              | Braking system <b>Teves</b>                                         |
| Wear indicator Prepared for wear indicator | WVA number<br><b>25307,25308</b> | Accessories With accessories With anti-squeal shim With piston clip |