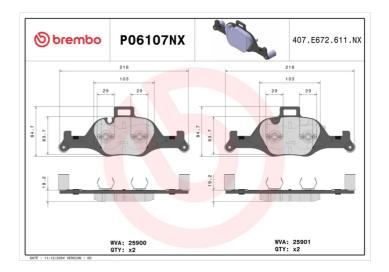

## BRAKE PAD XTRA CERAMIC P06107NX

## **Technical specifications**

| <b>219</b> mm | <b>85</b> mm | Teves          |
|---------------|--------------|----------------|
| Width         | Height       | Braking system |
| 8020584130810 | Front        | <b>19</b> mm   |
| EAN code      | Axle         | Thickness      |

Accessories

Wear indicator
Prepared for wear indicator

25900,25901

With accessories
With anti-squeal shim
With
counterweights
With piston clip