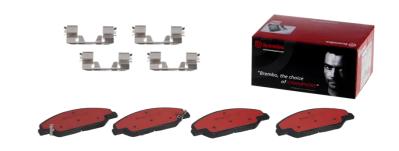

## BRAKE PAD PRIME CERAMIC P09016N

## The P09016N NAO brake pad is synonymous with reliability

Brembo NAO brake pads stand out for their ultimate braking comfort, reduced friction wear and low dust mission, which makes for cleaner rims and reduced maintenance requirements. The advanced friction material in keeping with the strictest environmental standards is the main distinguishing feature of NAO compounds.

- ✓ OE-equivalent
- Brembo quality
- ✓ Safety
- Comfort
- Durability
- ✓ Dust reduction
- ✓ With accessories

## **Technical specifications**

EAN code Axle Thickness **8020584082188 Front 16** mm

Width Height Braking system

176 mm 60 mm Mando

Wear indicator WVA number Accessories

Acoustic 24937,24938,24939 With anti-squeal shim