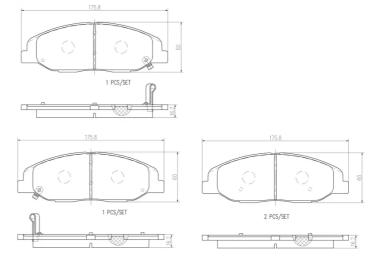

## **Technical specifications**

EAN code Axle Thickness **8020584082188 Front 16** mm

Width Height Braking system

176 mm 60 mm Mando

Wear indicator WVA number Accessories

Acoustic 24937,24938,24939 With anti-squeal shim