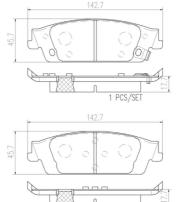

## **Technical specifications**

| EAN code<br><b>8020584084595</b> | Axle<br><b>Rear</b>                     | Thickness<br><b>18</b> mm |
|----------------------------------|-----------------------------------------|---------------------------|
| Width<br><b>143</b> mm           | Height<br><b>46</b> mm                  |                           |
| Wear indicator<br>Acoustic       | Accessories<br>With anti-squeal<br>shim |                           |