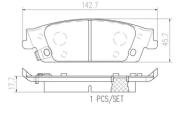

## **Technical specifications**

| EAN code<br><b>8020584084595</b> | Axle<br><b>Rear</b>                     | Thickness<br><b>18</b> mm |
|----------------------------------|-----------------------------------------|---------------------------|
| Width<br><b>143</b> mm           | Height<br><b>46</b> mm                  |                           |
| Wear indicator<br>Acoustic       | Accessories<br>With anti-squeal<br>shim |                           |