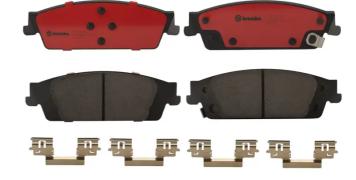

## BRAKE PAD PRIME CERAMIC P10068N

The P10068N NAO brake pad is synonymous with reliability

Brembo NAO brake pads stand out for their ultimate braking comfort, reduced friction wear and low dust mission, which makes for cleaner rims and reduced maintenance requirements. The advanced friction material in keeping with the strictest environmental standards is the main distinguishing feature of NAO compounds.

- OE-equivalent
- Brembo quality
- Safety
- Comfort
- Durability
- Dust reduction
- With accessories

## **Technical specifications**

| EAN code<br><b>8020584084595</b> | Axle<br><b>Rear</b>                     | Thickness<br><b>18</b> mm |
|----------------------------------|-----------------------------------------|---------------------------|
| Width<br><b>143</b> mm           | Height<br><b>46</b> mm                  |                           |
| Wear indicator<br>Acoustic       | Accessories<br>With anti-squeal<br>shim |                           |