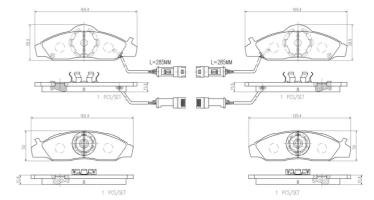

## **Technical specifications**

| EAN code             | Axle         | Thickness                       |
|----------------------|--------------|---------------------------------|
| <b>8020584086216</b> | Front        | <b>16</b> mm                    |
| Width                | Height       | Braking system                  |
| <b>169</b> mm        | <b>50</b> mm | <b>Lucas</b>                    |
| Wear indicator       | WVA number   | Accessories<br>With accessories |