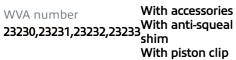

## **Technical specifications**

| EAN code             | Axle         | Thickness                       |
|----------------------|--------------|---------------------------------|
| <b>8020584086216</b> | Front        | <b>16</b> mm                    |
| Width                | Height       | Braking system                  |
| <b>169</b> mm        | <b>50</b> mm | <b>Lucas</b>                    |
| Wear indicator       | WVA number   | Accessories<br>With accessories |