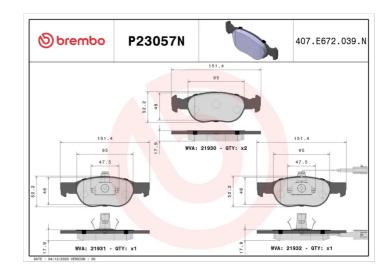

### **Technical specifications**

| EAN code             | Axle         | Thickness      |
|----------------------|--------------|----------------|
| <b>8020584113530</b> | <b>Front</b> | <b>18</b> mm   |
| Width                | Height       | Braking system |
| <b>151</b> mm        | <b>52</b> mm | <b>Teves</b>   |
|                      |              | Accessories    |

Wear indicator Electric WVA number 21930,21931,21932 With accessories With anti-squeal shim With piston clip