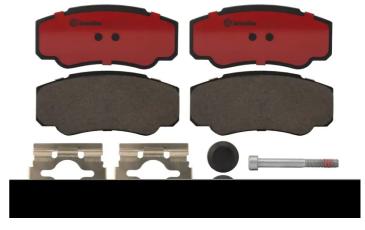

## **BRAKE PAD PRIME CERAMIC** P23093N

The P23093N NAO brake pad is synonymous with reliability

Brembo NAO brake pads stand out for their ultimate braking comfort, reduced friction wear and low dust mission, which makes for cleaner rims and reduced maintenance requirements. The advanced friction material in keeping with the strictest environmental standards is the main distinguishing feature of NAO compounds.

- **OE-equivalent**  $\checkmark$
- Brembo quality
- Safety
- Comfort  $\checkmark$
- Durability

Without

- Dust reduction
- With accessories

## **Technical specifications**

| EAN code             | Axle         | Thickness                                    |
|----------------------|--------------|----------------------------------------------|
| <b>8020584088234</b> | <b>Rear</b>  | <b>20</b> mm                                 |
| Width                | Height       | Braking syste                                |
| <b>110</b> mm        | <b>50</b> mm | <b>Brembo</b>                                |
| Wear indicator       | WVA number   | Accessories<br>With accesso<br>With anti-sou |

WVA number 23921

em

ories With anti-squeal shim With brake caliper bolts