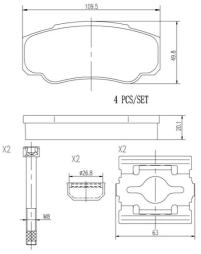

## **Technical specifications**

| EAN code             | Axle         | Thickness                                    |
|----------------------|--------------|----------------------------------------------|
| <b>8020584088234</b> | <b>Rear</b>  | <b>20</b> mm                                 |
| Width                | Height       | Braking syste                                |
| <b>110</b> mm        | <b>50</b> mm | <b>Brembo</b>                                |
| Wear indicator       | WVA number   | Accessories<br>With accesso<br>With anti-sou |

WVA number 23921

em

ories With anti-squeal shim With brake caliper bolts