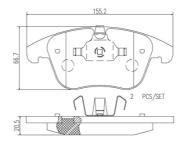

## **Technical specifications**

| EAN code<br><b>8020584081921</b> | Axle<br>Front                 | Thickness 19 mm                                                     |
|----------------------------------|-------------------------------|---------------------------------------------------------------------|
| Width 155 mm                     | Height 67 mm                  | Braking system<br><b>Teves</b>                                      |
| Wear indicator<br><b>Without</b> | WVA number <b>24123,24124</b> | Accessories With accessories With anti-squeal shim With piston clip |