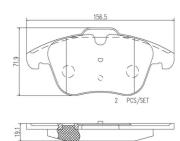

## **Technical specifications**

| EAN code<br><b>8020584081921</b> | Axle<br>Front                 | Thickness 19 mm                                                     |
|----------------------------------|-------------------------------|---------------------------------------------------------------------|
| Width 155 mm                     | Height 67 mm                  | Braking system<br><b>Teves</b>                                      |
| Wear indicator<br><b>Without</b> | WVA number <b>24123,24124</b> | Accessories With accessories With anti-squeal shim With piston clip |