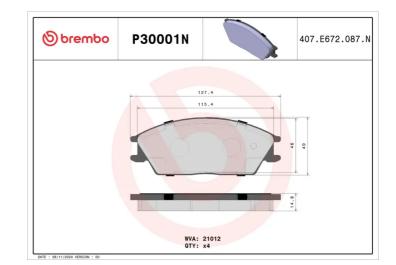

## **Technical specifications**

| EAN code                         | Axle                | Thickness                               |
|----------------------------------|---------------------|-----------------------------------------|
| 8020584086643                    | Front               | 15 mm                                   |
| Width                            | Height              | Braking system                          |
| <b>127</b> mm                    | <b>49</b> mm        | <b>Akebono</b>                          |
| Wear indicator<br><b>Without</b> | WVA number<br>21012 | Accessories<br>With anti-squeal<br>shim |