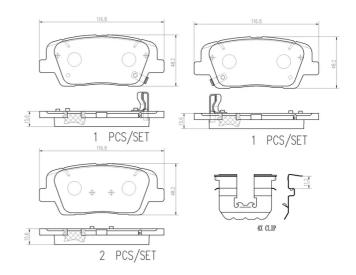

## **Technical specifications**

| Wear indicator            |                        | Accessories With anti-squeal |
|---------------------------|------------------------|------------------------------|
| Width<br>117 mm           | Height<br><b>48</b> mm | Braking system  Mando        |
| EAN code<br>8020584118658 | Axle<br><b>Rear</b>    | Thickness<br><b>16</b> mm    |