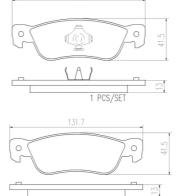

## **Technical specifications**

| EAN code<br><b>8020584088623</b> | Axle<br><b>Rear</b>             | Thickness 13 mm                                                     |
|----------------------------------|---------------------------------|---------------------------------------------------------------------|
| Width<br>132 mm                  | Height 42 mm                    | Braking system <b>Akebono</b>                                       |
| Wear indicator <b>Acoustic</b>   | WVA number<br>21563,21744,25122 | Accessories With accessories With anti-squeal shim With piston clip |