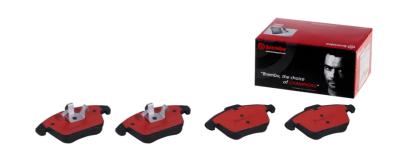

## **BRAKE PAD PRIME CERAMIC P36030N**

## The P36030N NAO brake pad is synonymous with reliability

Brembo NAO brake pads stand out for their ultimate braking comfort, reduced friction wear and low dust mission, which makes for cleaner rims and reduced maintenance requirements. The advanced friction material in keeping with the strictest environmental standards is the main distinguishing feature of NAO compounds.

- OE-equivalent
- Brembo quality
- Safety
- Comfort
- Durability
- Dust reduction
- With accessories