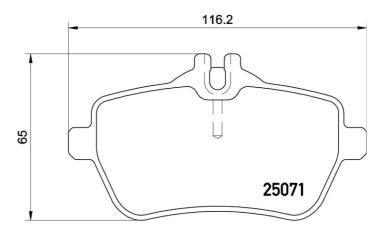

## **Technical specifications**

Thickness EAN code Axle 8020584113899 Rear 19 mm Width Height Braking system **TRW** 116 mm 55 mm Accessories With accessories Wear indicator WVA number With anti-squeal Prepared for wear 25071,25072 shim indicator With brake caliper