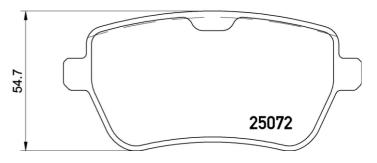

## **Technical specifications**

Thickness EAN code Axle 8020584113899 Rear 19 mm Width Height Braking system **TRW** 116 mm 55 mm Accessories With accessories Wear indicator WVA number With anti-squeal Prepared for wear 25071,25072 shim indicator With brake caliper