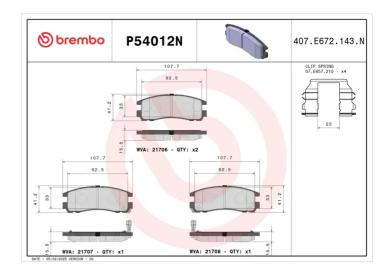

## **Technical specifications**

| EAN code                | Axle                                   | Thickness                    |
|-------------------------|----------------------------------------|------------------------------|
| 8020584098615           | Rear                                   | <b>16</b> mm                 |
| Width                   | Height                                 | Braking system               |
| <b>108</b> mm           | <b>41</b> mm                           | Akebono                      |
| Wear indicator Acoustic | WVA number<br><b>21706,21707,21708</b> | Accessories With anti-squeal |