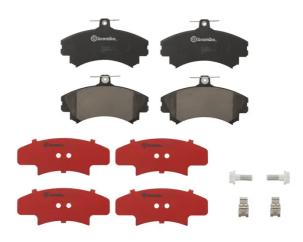

## **BRAKE PAD PRIME CERAMIC** P54022N

The P54022N NAO brake pad is synonymous with reliability

Brembo NAO brake pads stand out for their ultimate braking comfort, reduced friction wear and low dust mission, which makes for cleaner rims and reduced maintenance requirements. The advanced friction material in keeping with the strictest environmental standards is the main distinguishing feature of NAO compounds.

- Brembo quality
- Safety 1
- Comfort  $\checkmark$
- Durability 1
- Dust reduction
- With accessories