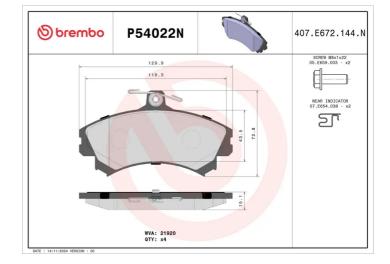

#### **Technical specifications**

| EAN code                          | Axle                       | Thickness                                                   |
|-----------------------------------|----------------------------|-------------------------------------------------------------|
| <b>8020584086360</b>              | Front                      | <b>15</b> mm                                                |
| Width                             | Height                     | Braking system                                              |
| <b>130</b> mm                     | <b>73</b> mm               | <b>Lucas</b>                                                |
| Wear indicator<br><b>Acoustic</b> | WVA number<br><b>21920</b> | Accessories<br>With accessories<br>With anti-squeal<br>shim |

| <b>15</b> mm                                                                      |
|-----------------------------------------------------------------------------------|
| Braking system<br><b>Lucas</b>                                                    |
| Accessories<br>With accessories<br>With anti-squeal<br>shim<br>With brake caliper |

bolts