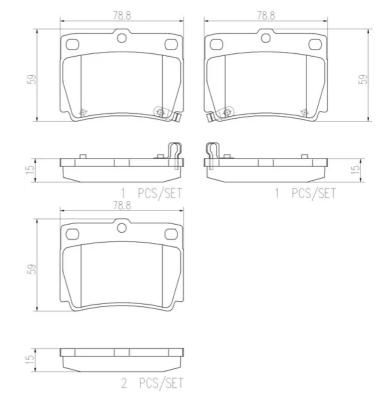

#### **Technical specifications**

EAN code Axle Thickness **8020584084977** Rear **15** mm

Width Height Braking system 79 mm 59 mm Sumitomo

Wear indicator WVA number Accessories With anti-squeal

Acoustic 23593,23594,23595 With shim