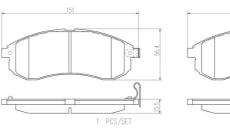

## **Technical specifications**

| EAN code<br><b>8020584085479</b> | Axle<br>Front                 | Thickness  16 mm                  |
|----------------------------------|-------------------------------|-----------------------------------|
| Width 151 mm                     | Height<br><b>56</b> mm        | Braking system <b>Sumitomo</b>    |
| Wear indicator  Acoustic         | WVA number <b>23880,23879</b> | Accessories With anti-squeal shim |