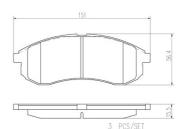

## **Technical specifications**

| EAN code<br><b>8020584085479</b> | Axle<br>Front                 | Thickness  16 mm                  |
|----------------------------------|-------------------------------|-----------------------------------|
| Width 151 mm                     | Height<br><b>56</b> mm        | Braking system <b>Sumitomo</b>    |
| Wear indicator  Acoustic         | WVA number <b>23880,23879</b> | Accessories With anti-squeal shim |