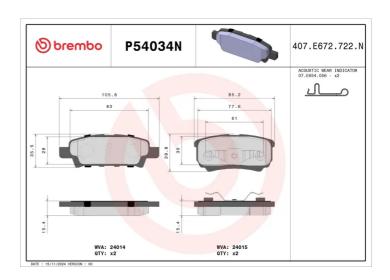

## **Technical specifications**

| EAN code                   | Axle                             | Thickness                                                           |
|----------------------------|----------------------------------|---------------------------------------------------------------------|
| <b>8020584112205</b>       | <b>Rear</b>                      | <b>15</b> mm                                                        |
| Width                      | Height                           | Braking system                                                      |
| <b>86</b> mm               | <b>36</b> mm                     | <b>Akebono</b>                                                      |
| Wear indicator<br>Acoustic | WVA number<br><b>24014,24015</b> | Accessories With accessories With anti-squeal shim With piston clip |