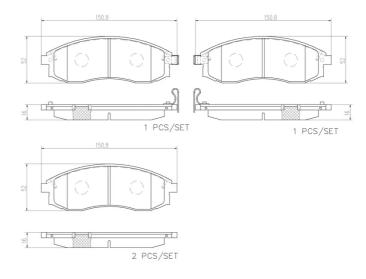

## **Technical specifications**

| EAN code<br><b>8020584085301</b> | Axle<br>Front                | Thickness  16 mm                        |
|----------------------------------|------------------------------|-----------------------------------------|
| Width 151 mm                     | Height 52 mm                 | Braking system <b>Sumitomo</b>          |
| Wear indicator <b>Acoustic</b>   | WVA number 23086,23316,23317 | Accessories<br>With anti-squeal<br>shim |