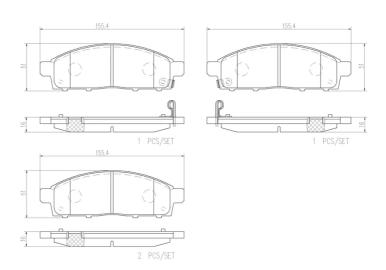

## **Technical specifications**

| EAN code<br><b>8020584084960</b> | Axle<br>Front                 | Thickness  16 mm                        |
|----------------------------------|-------------------------------|-----------------------------------------|
| Width 155 mm                     | Height<br><b>51</b> mm        | Braking system<br><b>Tokico</b>         |
| Wear indicator<br>Acoustic       | WVA number <b>24529,24530</b> | Accessories<br>With anti-squeal<br>shim |